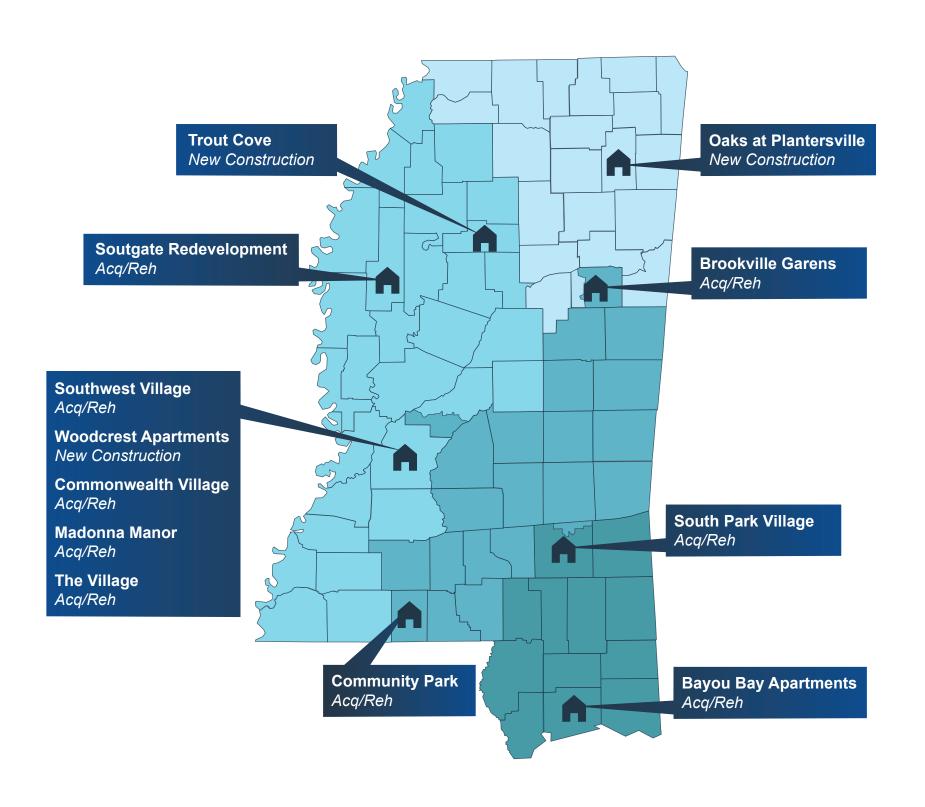

## 4% Tax Credit Deals 2020-2024

| Year | Development Name        | City          | Tax Credit Award | Bond Inducement  | HUD Soft Funding | Dev Type         | Units |
|------|-------------------------|---------------|------------------|------------------|------------------|------------------|-------|
| 2020 | Southwest Village       | Jackson       | \$6,575,490.00   | \$10,000,000.00  | \$3,647,229.00   | Acq/Reh          | 128   |
| 2021 | Southgate Redevelopment | Indianola     | \$10,828,520.00  | \$12,330,000.00  | n/a              | Acq/Reh          | 75    |
| 2022 | Brookville Gardens      | Starkville    | \$8,714,000.00   | \$11,405,000.00  | n/a              | Acq/Reh          | 120   |
| 2022 | Bayou Bay Apartments    | Biloxi        | \$10,921,750.00  | \$19,509,000.00  | n/a              | Acq/Reh          | 150   |
| 2023 | Community Park*         | McComb        | \$7,416,390.00   | \$8,500,000.00   | \$7,465,000.00   | Acq/Reh          | 72    |
| 2023 | Woodcrest Apartments    | Jackson       | \$6,884,520.00   | \$8,499,955.32   | \$7,100,000.00   | New Construction | 64    |
| 2023 | South Park Village*     | Laurel        | \$11,927,090.00  | \$20,000,000.00  | n/a              | Acq/Reh          | 100   |
| 2023 | Trout Cove*             | Grenada       | \$4,000,000.00   | \$5,000,000.00   | n/a              | New Construction | 32    |
| 2023 | Oaks at Plantersville   | Plantersville | \$5,415,560.00   | \$7,250,000.00   | \$4,500,000.00   | New Construction | 41    |
| 2024 | Commonwealth Village    | Jackson       | \$15,698,910.00  | Jackson Trio     | n/a              | Acq/Reh          | 200   |
| 2024 | Madonna Manor           | Jackson       | \$11,000,160.00  | Jackson Trio     | n/a              | Acq/Reh          | 149   |
| 2024 | The Village             | Jackson       | \$16,986,030.00  | \$61,000,000.00  | n/a              | Acq/Reh          | 264   |
|      |                         |               | \$116,368,420.00 | \$163,493,955.32 | \$22,712,229.00  |                  | 1,395 |